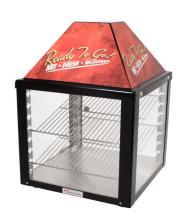

## FOOD WARMING/ MERCHANDISING CABINET

**MODEL 690-25** 

These warmers utilize circulating, heated air to maintain food above 150°F for extended periods of time. Their versatility is showcased with a shelving system that allows YOU to adjust the shelves to your specific needs resulting in an endless variety of food items it can accommodate.

#### 690-16:

- Total height of available shelf space: 14"
- Unit comes with 2 shelves

#### **DIMENSIONS:**

- Model 690-16: 18"W × 18"D × 25"H
- Model 690-25: 18"W × 18"D × 34"H