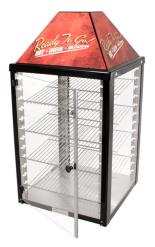

## FOOD WARMING/ MERCHANDISING CABINET

**MODEL 690-25** 

These warmers utilize circulating, heated air to maintain food above 150°F for extended periods of time. Their versatility is showcased with a shelving system that allows YOU to adjust the shelves to your specific needs resulting in an endless variety of food items it can accommodate.

### 690-25:

- Total height of available shelf space: 23"
- Unit comes with 4 shelves

#### **DIMENSIONS:**

- Model 690-16: 18"W × 18"D × 25"H
- Model 690-25: 18"W × 18"D × 34"H